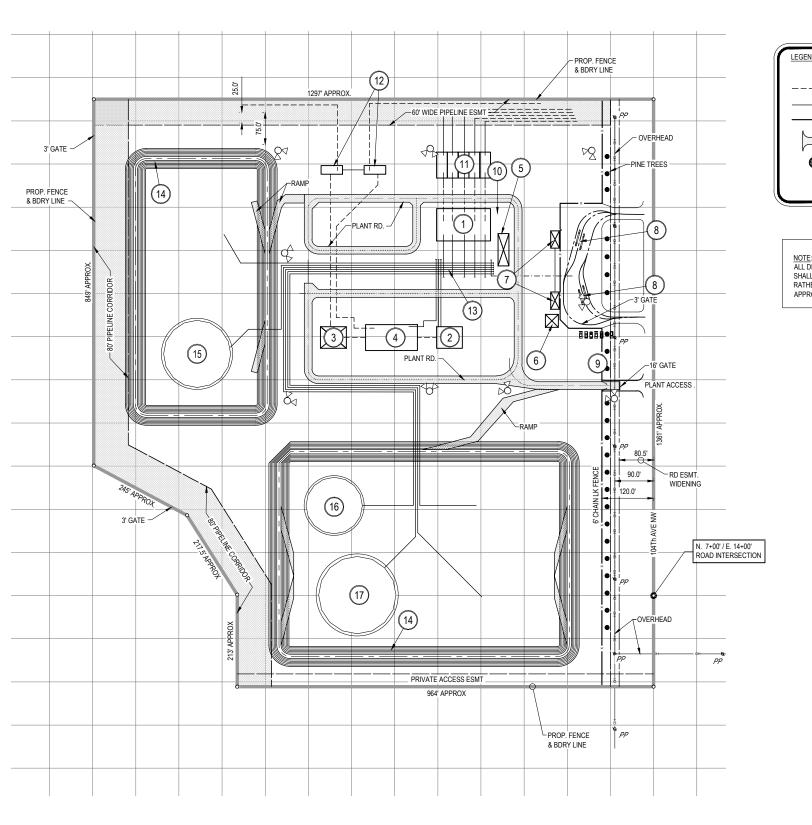

STANLEY TERMINAL PLOT PLAN

W\_STNL\_C100000 F

RAMBERG - 37.5 Ac (APPROX.)

PRELIMINARY PLOT PLAN SCALE 1" = 100'-0"

NOTE:
ALL DEPICTED EASEMENTS ARE ASSUMED AND SHALL NOT BE CONSIDERED AS TRUE STATEMENT, RATHER AS A CONCEPTUAL IDEA UNTIL AN APPROPRIATED SURVEY IS ACQUIRED.

|       | RAMBERG FACILITIES         |                           |
|-------|----------------------------|---------------------------|
| ITEM# | EQUIP. OR SITE IMPROVEMENT | DESCRIPTION/<br>DIMENSION |
| 1     | CLIENT METER BLDG          | 75'x125'                  |
| 2     | BOOSTER PUMP AREA          | 50'x60'                   |
| 3     | MAIN LINE PUMP BLDG        | 50'x60'                   |
| 4     | MAIN LINE METER BLDG       | 50'x120'                  |
| 5     | MCC BLDG                   | 25'x75'                   |
| 6     | OFFICE BLDG                | 30'x30'                   |
| 7     | LACT UNIT BLDG             | 20'x40'                   |
| 8     | TRUCK UNLOADING            |                           |
| 9     | PARKING AREA               |                           |
| 10    | TRANSFORMER AREA           | 25'x25'                   |
| 11    | CLIENT RECEIVER AREA       | 60'x75"                   |
| 12    | MAIN LINE TRAP AREA        |                           |
| 13    | TANK MANIFOLD AREA         |                           |
| 14    | TANK DIKE                  |                           |
| 15    | STORAGE TANK (NOMINAL)     | 150,000 BARRELS           |
| 16    | STORAGE TANK (NOMINAL)     | 100,000 BARRELS           |
| 17    | STORAGE TANK (NOMINAL)     | 200,000 BARRELS           |